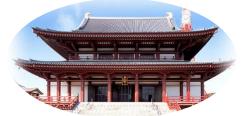

## <Plan No. ST-H-2> Zojoji, Tokyo Tower and Tofu Kaiseki Lunch at Ukai (Private tour) (50,000 yen/ 2 persons)

Zojoji

View from the observation deck

Tokyo Tower from Odaiba

Tofuya Ukai

Tofu Kaiseki Lunch

<sup>\*</sup>Using private car or taxi \*Sake tasting is optional and the fee is to be included \*After the tour, we can accompany you on your shopping at your request (20,000 yen/3 hours)